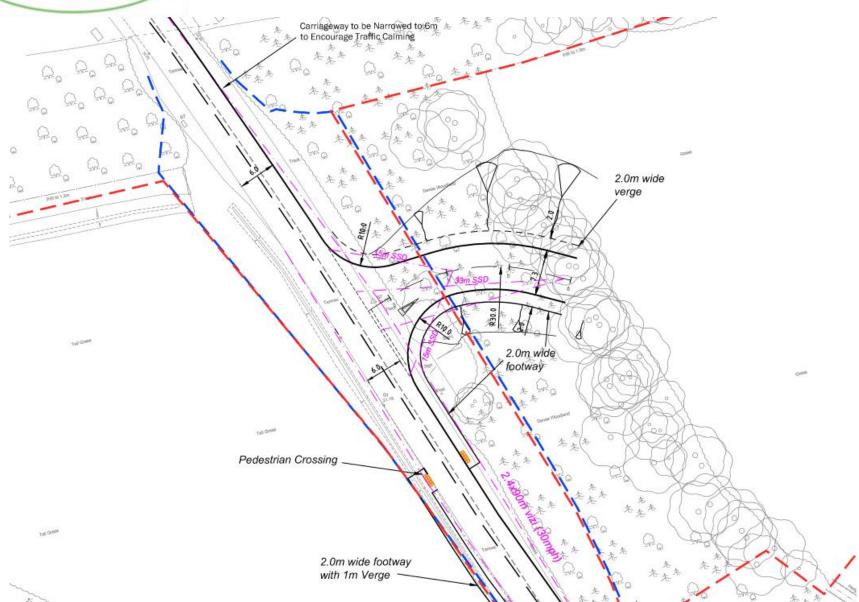

Application No: DC/20/01036

Address: Ashes Farm, Newton

Road, Stowmarket, Suffolk,

**IP14 5AD** 







#### Aerial Map – wider view



© Getmapping Plc and Bluesky International Limited 2021.

© Crown copyright and database rights 2021 Ordnance Survey 0100017810 & 0100023274.



Aerial Map Slide 3



© Getmapping Plc and Bluesky International Limited 2021.



#### **Site Location Plan**





#### **Constraints Map**





# **Development Brief**

# Slide 6



Ashes Farm, Stowmarket Development Brief & Delivery Framework



# **Development Brief - Zone 1 concept plan**





#### **Illustrative Masterplan**





# **Highways Improvement – wider area**





# **Proposed Site Access**





# **Proposed Newton Road/Spring Row highway works**





# **Proposed Newton Road/Stowupland Road** highway works