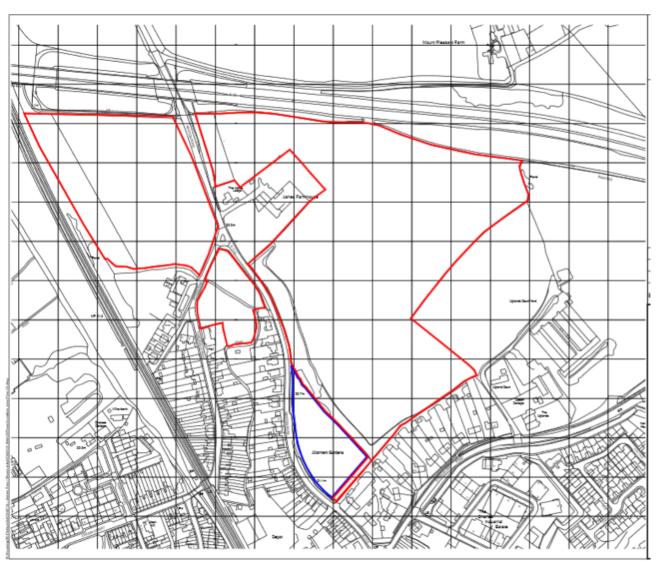

Application No: DC/20/01036

Address: Ashes Farm, Newton

Road, Stowmarket, Suffolk,

**IP14 5AD** 







#### Aerial Map – wider view



© Getmapping Plc and Bluesky International Limited 2021.

© Crown copyright and database rights 2021 Ordnance Survey 0100017810 & 0100023274.



Aerial Map Slide 3



© Getmapping Plc and Bluesky International Limited 2021.



#### **Site Location Plan**





#### **Constraints Map**





# **Development Brief**

# Slide 6



Ashes Farm, Stowmarket Development Brief & Delivery Framework



# **Development Brief - Zone 1 concept plan**





#### **Illustrative Masterplan**





# **Highways Improvement – wider area**





# **Proposed Site Access**





# **Proposed Newton Road/Spring Row highway works**





# **Proposed Newton Road/Stowupland Road** highway works