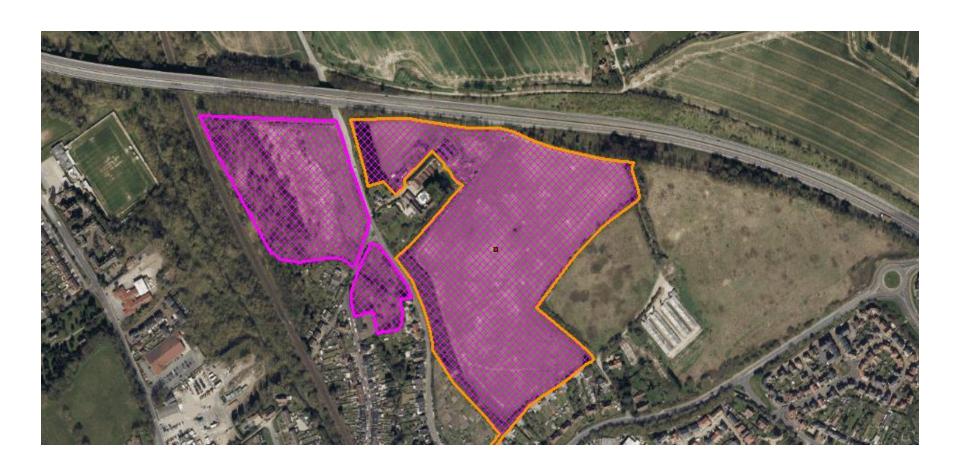

Application No: DC/20/01036

Address: Ashes Farm, Newton

Road, Stowmarket, Suffolk,

**IP14 5AD** 







#### Aerial Map – wider view



© Getmapping Plc and Bluesky International Limited 2021.

© Crown copyright and database rights 2021 Ordnance Survey 0100017810 & 0100023274.



Aerial Map Slide 3



© Getmapping Plc and Bluesky International Limited 2021.



#### **Site Location Plan**





#### **Constraints Map**





# **Development Brief**

# Slide 6



Ashes Farm, Stowmarket Development Brief & Delivery Framework



# **Development Brief - Zone 1 concept plan**





#### **Illustrative Masterplan**





# **Highways Improvement – wider area**





# **Proposed Site Access**





# **Proposed Newton Road/Spring Row highway works**





# **Proposed Newton Road/Stowupland Road** highway works