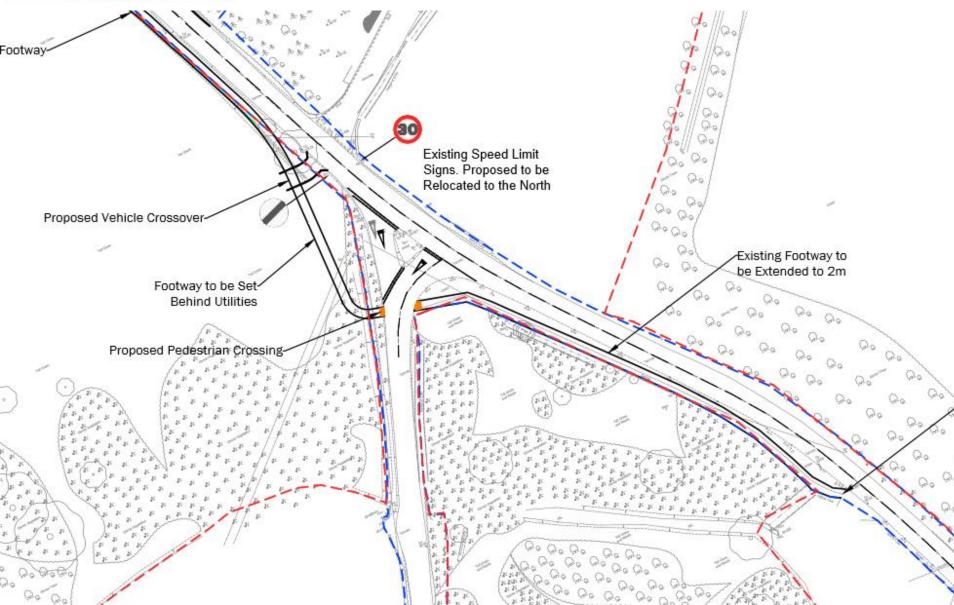

Application No: DC/20/01036

Address: Ashes Farm, Newton

Road, Stowmarket, Suffolk,

**IP14 5AD** 







#### Aerial Map – wider view



© Getmapping Plc and Bluesky International Limited 2021.

© Crown copyright and database rights 2021 Ordnance Survey 0100017810 & 0100023274.



Aerial Map Slide 3



© Getmapping Plc and Bluesky International Limited 2021.



#### **Site Location Plan**





#### **Constraints Map**





# **Development Brief**

# Slide 6



Ashes Farm, Stowmarket Development Brief & Delivery Framework



# **Development Brief - Zone 1 concept plan**





#### **Illustrative Masterplan**





# **Highways Improvement – wider area**





# **Proposed Site Access**





# **Proposed Newton Road/Spring Row highway works**





# **Proposed Newton Road/Stowupland Road** highway works