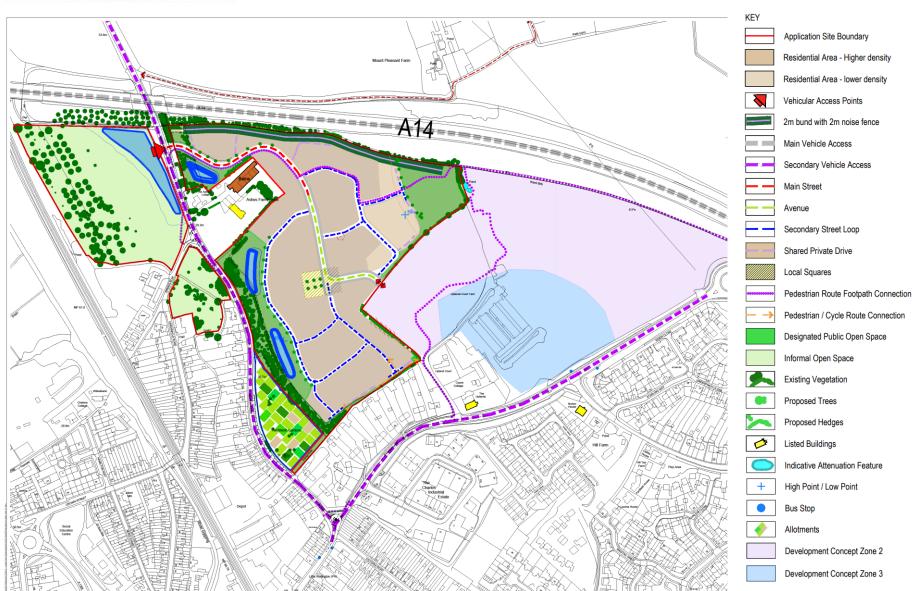

Application No: DC/20/01036

Address: Ashes Farm, Newton

Road, Stowmarket, Suffolk,

**IP14 5AD** 







#### Aerial Map – wider view



© Getmapping Plc and Bluesky International Limited 2021.

© Crown copyright and database rights 2021 Ordnance Survey 0100017810 & 0100023274.



Aerial Map Slide 3



© Getmapping Plc and Bluesky International Limited 2021.



#### **Site Location Plan**





#### **Constraints Map**





# **Development Brief**

# Slide 6



Ashes Farm, Stowmarket Development Brief & Delivery Framework



# **Development Brief - Zone 1 concept plan**





#### **Illustrative Masterplan**





# **Highways Improvement – wider area**





# **Proposed Site Access**





# **Proposed Newton Road/Spring Row highway works**





# **Proposed Newton Road/Stowupland Road** highway works