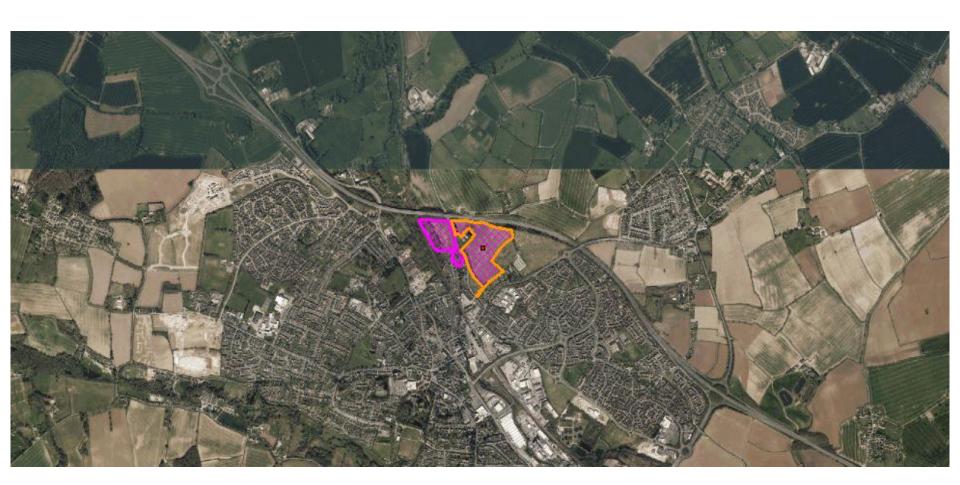

Application No: DC/20/01036

Address: Ashes Farm, Newton

Road, Stowmarket, Suffolk,

**IP14 5AD** 







#### Aerial Map – wider view



© Getmapping Plc and Bluesky International Limited 2021.

© Crown copyright and database rights 2021 Ordnance Survey 0100017810 & 0100023274.



Aerial Map Slide 3



© Getmapping Plc and Bluesky International Limited 2021.



#### **Site Location Plan**





#### **Constraints Map**





# **Development Brief**

# Slide 6



Ashes Farm, Stowmarket Development Brief & Delivery Framework



# **Development Brief - Zone 1 concept plan**





#### **Illustrative Masterplan**





# **Highways Improvement – wider area**





# **Proposed Site Access**





# **Proposed Newton Road/Spring Row highway works**





# **Proposed Newton Road/Stowupland Road** highway works