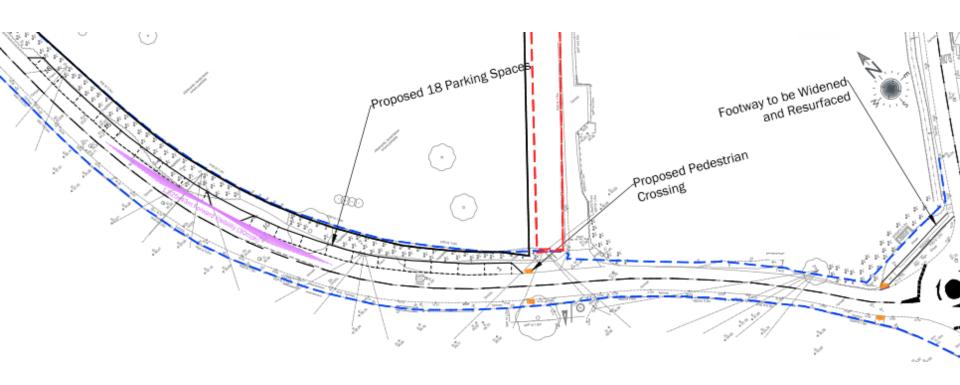

o: DC/20/01036

Address: Ashes Farm, Newton

Road, Stowmarket, Suffolk,

**IP14 5AD** 







#### Aerial Map – wider view



© Getmapping Plc and Bluesky International Limited 2021.

© Crown copyright and database rights 2021 Ordnance Survey 0100017810 & 0100023274.



Aerial Map Slide 3



© Getmapping Plc and Bluesky International Limited 2021.



#### **Site Location Plan**





#### **Constraints Map**





# **Development Brief**

# Slide 6



Ashes Farm, Stowmarket Development Brief & Delivery Framework



# **Development Brief - Zone 1 concept plan**





#### **Illustrative Masterplan**





# **Highways Improvement – wider area**





# **Proposed Site Access**





# **Proposed Newton Road/Spring Row highway works**





# **Proposed Newton Road/Stowupland Road** highway works