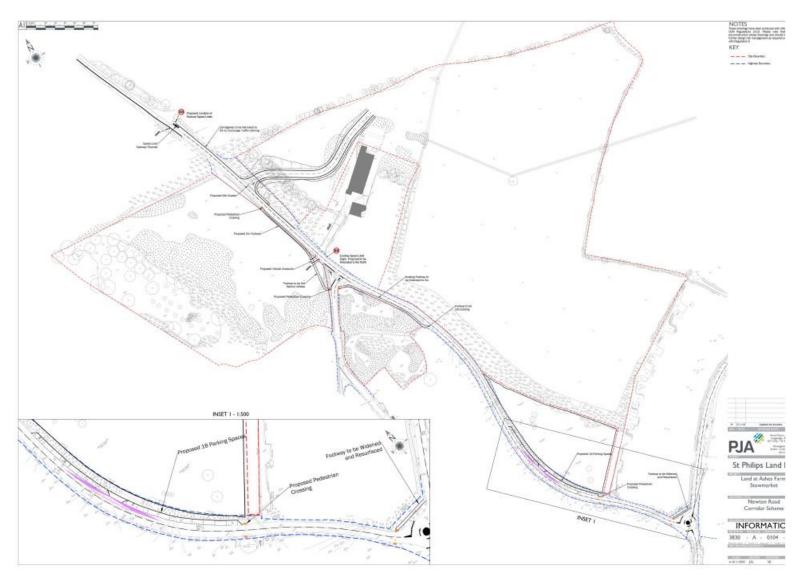

Application No: DC/20/01036

Address: Ashes Farm, Newton

Road, Stowmarket, Suffolk,

**IP14 5AD** 







#### Aerial Map – wider view



© Getmapping Plc and Bluesky International Limited 2021.

© Crown copyright and database rights 2021 Ordnance Survey 0100017810 & 0100023274.



Aerial Map Slide 3



© Getmapping Plc and Bluesky International Limited 2021.



#### **Site Location Plan**





#### **Constraints Map**





# **Development Brief**

# Slide 6



Ashes Farm, Stowmarket Development Brief & Delivery Framework



# **Development Brief - Zone 1 concept plan**





#### **Illustrative Masterplan**





# **Highways Improvement – wider area**





# **Proposed Site Access**





# **Proposed Newton Road/Spring Row highway works**





# **Proposed Newton Road/Stowupland Road** highway works