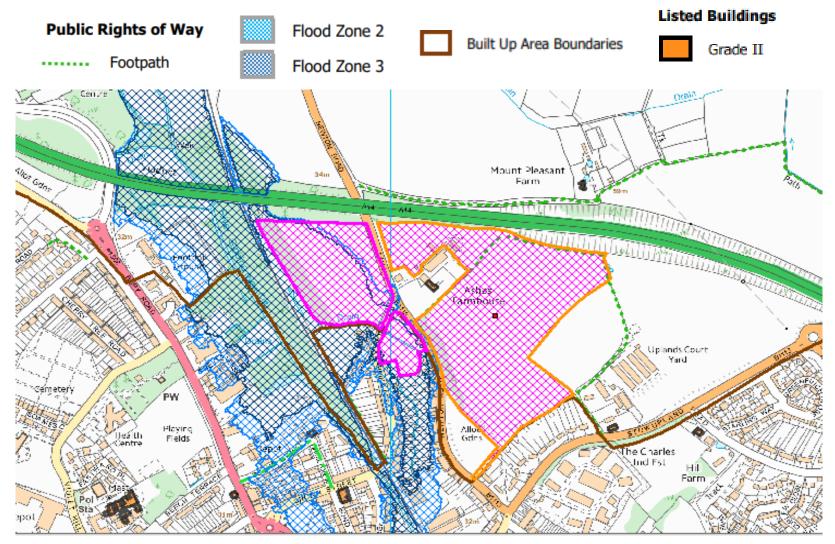

Application No: DC/20/01036

Address: Ashes Farm, Newton

Road, Stowmarket, Suffolk,

**IP14 5AD** 







#### Aerial Map – wider view



© Getmapping Plc and Bluesky International Limited 2021.

© Crown copyright and database rights 2021 Ordnance Survey 0100017810 & 0100023274.



Aerial Map Slide 3



© Getmapping Plc and Bluesky International Limited 2021.



#### **Site Location Plan**





#### **Constraints Map**





# **Development Brief**

# Slide 6



Ashes Farm, Stowmarket Development Brief & Delivery Framework



# **Development Brief - Zone 1 concept plan**





#### **Illustrative Masterplan**





# **Highways Improvement – wider area**





# **Proposed Site Access**





# **Proposed Newton Road/Spring Row highway works**





# **Proposed Newton Road/Stowupland Road** highway works