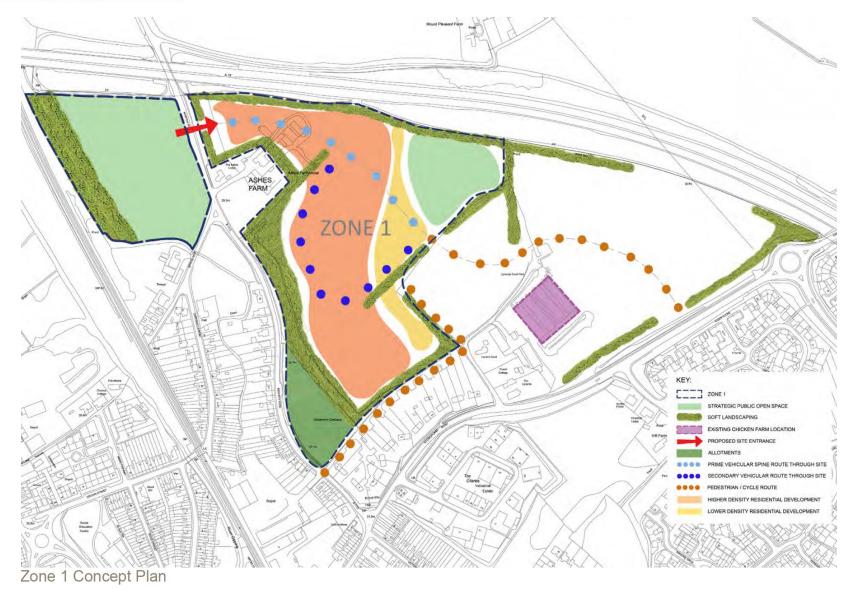

Application No: DC/20/01036

Address: Ashes Farm, Newton

Road, Stowmarket, Suffolk,

**IP14 5AD** 







#### Aerial Map – wider view



© Getmapping Plc and Bluesky International Limited 2021.

© Crown copyright and database rights 2021 Ordnance Survey 0100017810 & 0100023274.



Aerial Map Slide 3



© Getmapping Plc and Bluesky International Limited 2021.



#### **Site Location Plan**





#### **Constraints Map**





# **Development Brief**

# Slide 6



Ashes Farm, Stowmarket Development Brief & Delivery Framework



# **Development Brief - Zone 1 concept plan**





#### **Illustrative Masterplan**





# **Highways Improvement – wider area**





# **Proposed Site Access**





# **Proposed Newton Road/Spring Row highway works**





# **Proposed Newton Road/Stowupland Road** highway works